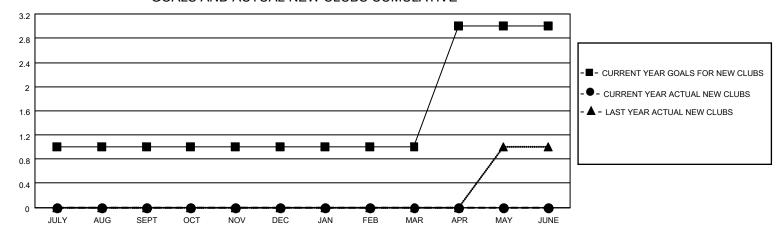

### District 16 N

| Clubs         |               |             |               | Members               |                         |                         |                                                    |  |
|---------------|---------------|-------------|---------------|-----------------------|-------------------------|-------------------------|----------------------------------------------------|--|
|               | RESULTS FOR   | R 2020-2021 |               | RESULTS FOR 2020-2021 |                         |                         |                                                    |  |
| QUARTER       | NEW CLUB GOAL | NEW CLUBS   | DROPPED CLUBS | QUARTER MEN           | MBER GROWTH NET<br>GOAL | MEMBER GROWTH<br>ACTUAL | DROPPED<br>MEMBERS ACTUAL<br>(including transfers) |  |
| JULY/AUG/SEPT | 1             | 0           | 1             | JULY/AUG/SEPT         | 8                       | 9                       | 30                                                 |  |
| OCT/NOV/DEC   | 0             | 0           | 1             | OCT/NOV/DEC           | 25                      | 12                      | 32                                                 |  |
| JAN/FEB/MAR   | 0             | 0           | 0             | JAN/FEB/MAR           | 10                      | 0                       | 0                                                  |  |
| APR/MAY/JUNE  | 2             | 0           | 0             | APR/MAY/JUNE          | 20                      | 0                       | 0                                                  |  |

### GOALS AND ACTUAL NEW CLUBS CUMULATIVE