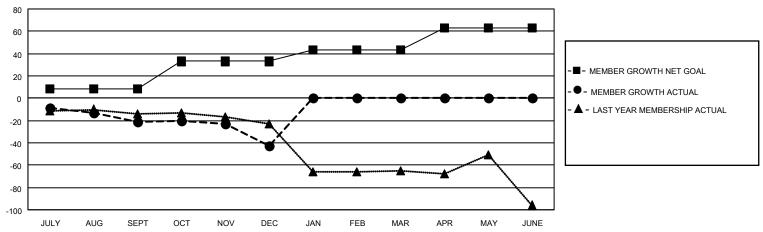

### District 16 N

| Clubs         |               |             |               | Members               |                         |                         |                                                    |  |
|---------------|---------------|-------------|---------------|-----------------------|-------------------------|-------------------------|----------------------------------------------------|--|
|               | RESULTS FOR   | R 2020-2021 |               | RESULTS FOR 2020-2021 |                         |                         |                                                    |  |
| QUARTER       | NEW CLUB GOAL | NEW CLUBS   | DROPPED CLUBS | QUARTER MEN           | MBER GROWTH NET<br>GOAL | MEMBER GROWTH<br>ACTUAL | DROPPED<br>MEMBERS ACTUAL<br>(including transfers) |  |
| JULY/AUG/SEPT | 1             | 0           | 1             | JULY/AUG/SEPT         | 8                       | 9                       | 30                                                 |  |
| OCT/NOV/DEC   | 0             | 0           | 1             | OCT/NOV/DEC           | 25                      | 12                      | 32                                                 |  |
| JAN/FEB/MAR   | 0             | 0           | 0             | JAN/FEB/MAR           | 10                      | 0                       | 0                                                  |  |
| APR/MAY/JUNE  | 2             | 0           | 0             | APR/MAY/JUNE          | 20                      | 0                       | 0                                                  |  |

#### GOALS AND ACTUAL MEMBERS CUMULATIVE

| DROPPED CLUBS: 2           |    | 8 CLUBS OF 60 ADDED 1 OR MORE | GENDER DISTRIBUTION             |              |     |
|----------------------------|----|-------------------------------|---------------------------------|--------------|-----|
|                            |    | NEW MEMBERS                   | MALE                            | 923 (71.27%) |     |
|                            |    |                               | FEMALE                          | 372 (28.73%) |     |
| DROPPED MEMBERS            |    |                               |                                 | , ,          |     |
| DECEASED                   | 5  | CLICK HERE FOR CUMULATIVE     | TOTAL FAMILY UNIT MEMBERS       |              | 207 |
| CLUB CANCELLED 15 OTHER 42 |    | MEMBERSHIP DATA               |                                 |              | 400 |
|                            |    |                               | FAMILY MEMBERS PAYING HALF DUES |              | 108 |
| TOTAL                      | 62 |                               |                                 |              |     |